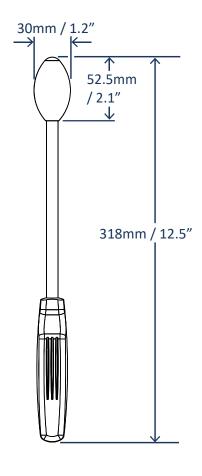

\*Examples of compatible systems include: Intuitive Surgical da Vinci surgical robot and Karl Storz IMAGE1 S™ endoscope. Contact EndoGlow to learn about other compatible systems.

| Part Number                      | EP1000-30                                                                                    |
|----------------------------------|----------------------------------------------------------------------------------------------|
| Device ID / GTIN                 | 0860001161601                                                                                |
| Brand                            | GreenEgg™                                                                                    |
| Manufacturer                     | EndoGlow                                                                                     |
| Country of Origin                | USA                                                                                          |
| Application                      | Vaginal / Rectal Manipulator                                                                 |
| Color                            | White                                                                                        |
| Material                         | Stainless Steel & ABS                                                                        |
| Size                             | 30mm diameter, 318mm length                                                                  |
| Sterility                        | Ethylene Oxide (EtO)                                                                         |
| Туре                             | Manipulator                                                                                  |
| Usage                            | Single Use                                                                                   |
| Power Requirements               | None. The GreenEgg™ does not require batteries or external power                             |
| Illumination Compatibility       | The GreenEgg™ fluoresces when excited by near infra red illumination sources (740nm - 806nm) |
| Fluorescence Wavelength (output) | The GreenEgg™ fluoresces from 810nm - 900nm                                                  |